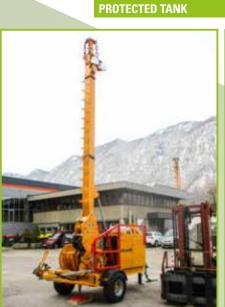

### **FEATURES**

- · Easy handling
- · Proven components
- · Powerful transmission for the mainline
- · Large lockable storage spaces
- · Hydraulic tower lift
- $\cdot$  180 Ah accumulators for a safe start at any temperature
- $\cdot \ 200 \ liter \ diesel \ tank$
- · Optimal maintenance accessibility
- · Cost effective
- · Foldable tower 1.2 m (optional)