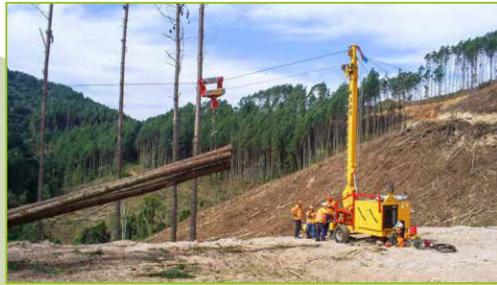

360°

**A** 

The **K 301-H** is a tractor / 3-point mounted yarder for uphill logging. It assures easy handling, reliable and rugged design, as well as very short set up and dismantling time. Particularly suitable for thinning and small wood harvesting operations.