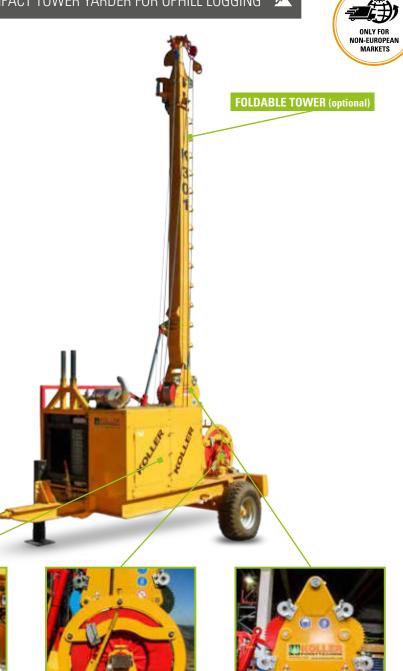

**4 GUYLINES** 

**ROBUST WINCH UNIT** 

**TOWER** 

Standard

Tower extension

Operating range

 $28^{\prime}\cdot 8.5\,m$ 

32' · 9.7 m

### **FEATURES**

- · Easy handling
- · Proven components
- · Powerful transmission for the mainline
- · Large lockable storage spaces
- · Hydraulic tower lift
- $\cdot$  180 Ah accumulators for a safe start at any temperature
- $\cdot \ 200 \ liter \ diesel \ tank$
- · Optimal maintenance accessibility
- · Cost effective
- · Foldable tower 1.2 m (optional)