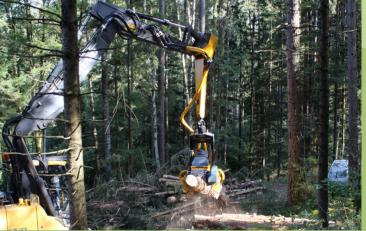

## KOLLER / H 65

The best solution for harvesting timber - the KOLLER harvester head based on a reliable design. Through the robust and tough design the head is superior for the use on a harvester or any other machine with a high productivity.

THE BEST SOLUTION FOR EFFICIENT AND HIGH QUALITY TIMBER HARVESTING.

The quality of our products is the result of experience and continuous developement since 1961. an extremely high productivity and a very good value stability.