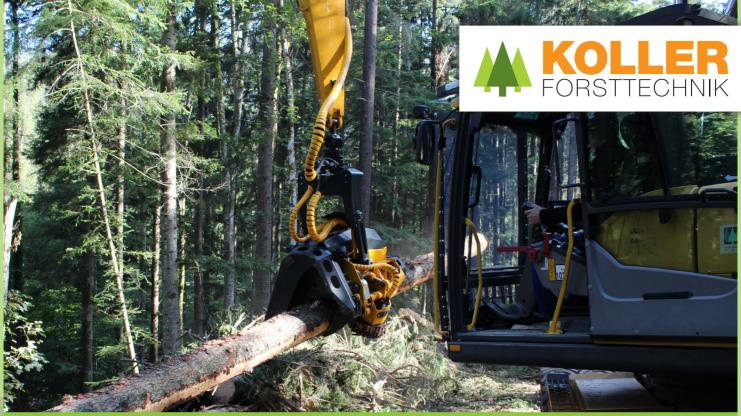

## KOLLER / H 65

The best solution for harvesting timber - the KOLLER harvester head based on a reliable design. Through the robust and tough design the head is superior for the use on a harvester or any other machine with a high productivity.

THE BEST SOLUTION FOR EFFICIENT AND HIGH QUALITY TIMBER HARVESTING.

The quality of our products is the result of experience and continuous developement since 1961. an extremely high productivity and a very good value stability.