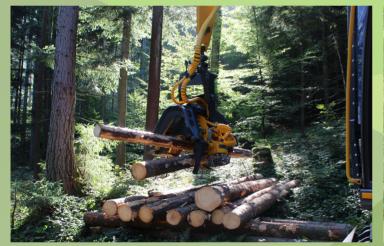

## KOLLER / H 65

The best solution for harvesting timber - the KOLLER harvester head based on a reliable design. Through the robust and tough design the head is superior for the use on a harvester or any other machine with a high productivity.

THE BEST SOLUTION FOR EFFICIENT AND HIGH QUALITY TIMBER HARVESTING.

The quality of our products is the result of experience and continuous developement since 1961. an extremely high productivity and a very good value stability.