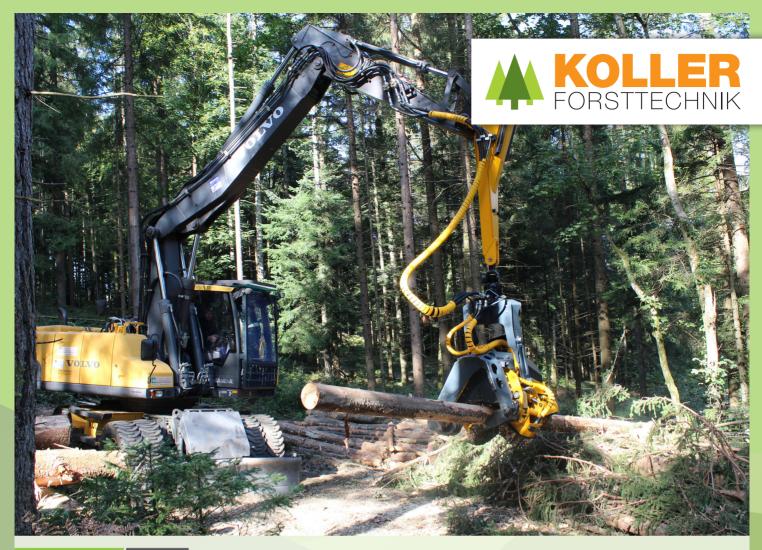

## KOLLER / H 65

The best solution for harvesting timber - the KOLLER harvester head based on a reliable design. Through the robust and tough design the head is superior for the use on a harvester or any other machine with a high productivity.

THE BEST SOLUTION FOR EFFICIENT AND HIGH QUALITY TIMBER HARVESTING.

The quality of our products is the result of experience and continuous developement since 1961. an extremely high productivity and a very good value stability.